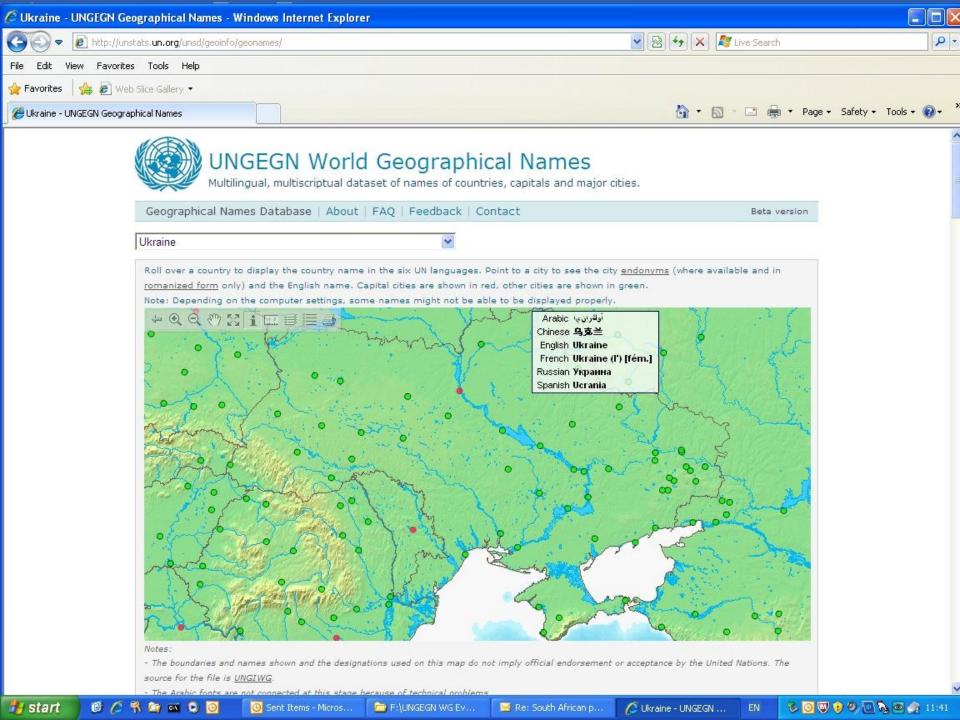

#### Ukraine – other major cities

| C Ukraine - UNGEGN Geogra       | phical Names - Windows In     | ternet Explorer              |                               |               |
|---------------------------------|-------------------------------|------------------------------|-------------------------------|---------------|
| 🚱 🗢 🖻 http://unstats.u          | un.org/unsd/geoinfo/geonames/ |                              | 💌 🐼 🏍 🗙 🧗 Live Search         | P -           |
| File Edit View Favorites To     | ools Help                     |                              |                               |               |
| 🙀 Favorites   🚖 🔊 Web Slice     | Gallery 🝷                     |                              |                               |               |
| 6 Ukraine - UNGEGN Geographical | Names                         |                              | 🟠 🔹 🖾 👘 🖾 🖶 🕶 Page 🔹 Safety 🕶 | Tools 🔹 🔞 🔹 🕺 |
|                                 | Other major cities            |                              |                               | ^             |
|                                 | Lat: 44.60   Long: 33.53      | Севастополь - Sevastopol'    |                               |               |
|                                 |                               |                              |                               |               |
|                                 | Endonym                       | City name                    | Foundation                    |               |
|                                 | Language<br>Ukrainian         | Сіту пате<br>Севастополь 🖏 📣 | Source                        |               |
|                                 |                               | Sevastopol"                  |                               |               |
|                                 | Lat: 44.95   Long: 34.10      | Сімферополь - Simferopol'    |                               |               |
|                                 | Lat: 45.20   Long: 33.36      | Євпаторія - Yevpatoriia      |                               |               |
|                                 | Lat: 45.36   Long: 36.48      | Керч - Kerch                 |                               |               |
|                                 | Lat: 46.47   Long: 30.73      | Одеса - Odesa                |                               |               |
|                                 | Lat: 46.63   Long: 32.60      | Херсон - Kherson             |                               | -             |
|                                 | Lat: 46.75   Long: 36.83      | Бердянськ - Berdians'k       |                               |               |
|                                 | Lat: 46.84   Long: 35.37      | Мелітополь - Melitopol'      |                               |               |
|                                 | Lat: 46.97   Long: 32.00      | Миколаїв - Mykolaiv          |                               |               |
|                                 | Lat: 47.10   Long: 37.55      | Маріуполь - Mariupol'        |                               |               |
|                                 | Lat: 47.57   Long: 34.40      | Нікополь - Nikopol'          |                               |               |
|                                 | Lat: 47.84   Long: 35.14      | Запоріжжя - Zaporizhzhia     |                               |               |
|                                 | Lat: 47.93   Long: 33.38      | Кривий Ріг - Kryvyi Rih      |                               |               |
|                                 | Lat: 48.00   Long: 37.80      | Донецьк - Donets'k           |                               |               |
|                                 | Lat: 48.00   Long: 38.00      | Макіївка - Makiivka          |                               |               |
|                                 | Lat: 48.22   Long: 39.00      | Красний Луч - Krasnyi Luch   |                               |               |
|                                 | Lat: 48.23   Long: 38.22      | Єнакієве - Yenakiieve        |                               |               |
|                                 |                               |                              |                               | ~             |