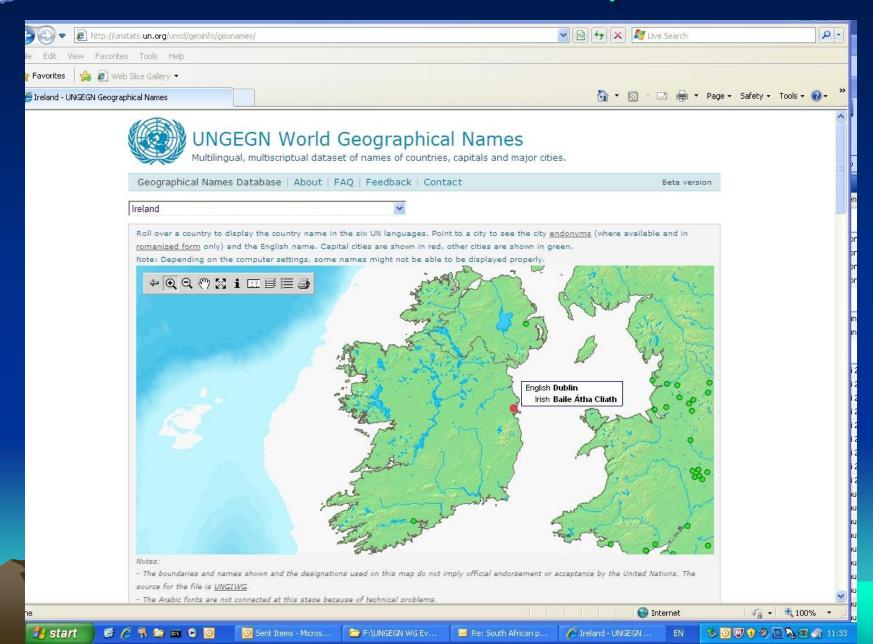

#### Ireland – cities map

#### Notes:

- The boundaries and names shown and the designations used on this map do not imply official endorsement or acceptance by the United Nations. The

source for the file is UNGIWG.

- The Arabic fonts are not connected at this stage because of technical problems.