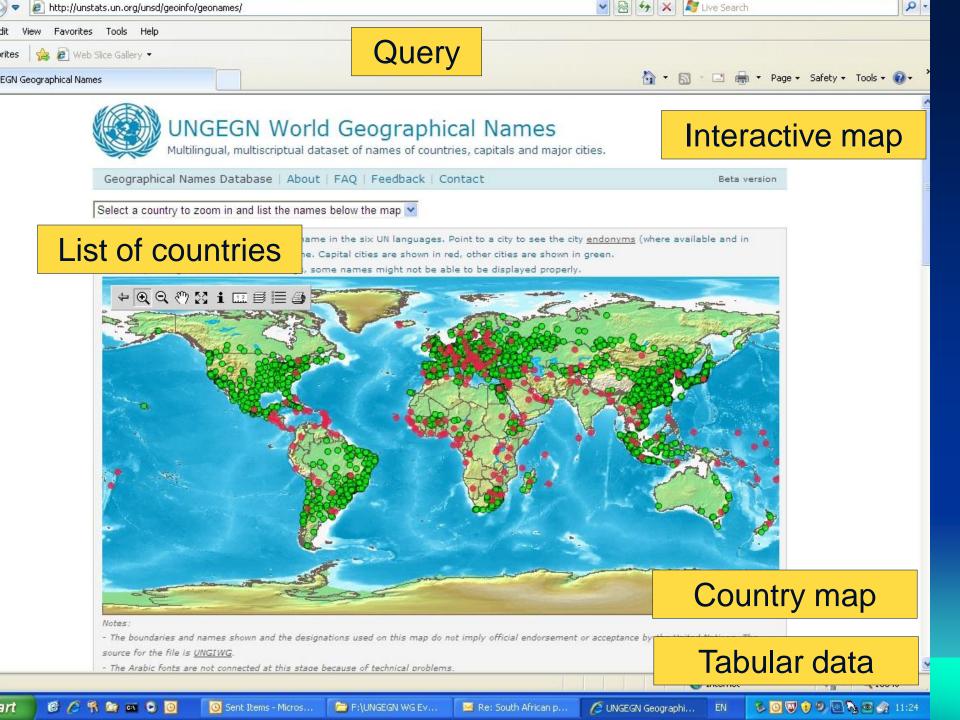

# Database content

- Access through UNGEGN web site
- To include names (geo-referenced) of:
  - Countries
    - 6 UN languages
    - Language(s) of country
  - Capitals and cities > 100,000
- Original writing system + romanization
- Audio for endonyms
- Also to add: Variant names exonyms, historical ...

#### Drop down menu – by country

| Contraction of the second seco |                             |                                                 |
|--------------------------------------------------------------------------------------------------------------------------------------------------------------------------------------------------------------------------------------------------------------------------------------------------------------------------------------------------------------------------------------------------------------------------------------------------------------------------------------------------------------------------------------------------------------------------------------------------------------------------------------------------------------------------------------------------------------------------------------------------------------------------------------------------------------------------------------------------------------------------------------------------------------------------------------------------------------------------------------------------------------------------------------------------------------------------------------------------------------------------------------------------------------------------------------------------------------------------------------------------------------------------------------------------------------------------------------------------------------------------------------------------------------------------------------------------------------------------------------------------------------------------------------------------------------------------------------------------------------------------------------------------------------------------------------------------------------------------------------------------------------------------------------------------------------------------------------------------------------------------------------------------------------------------------------------------------------------------------------------------------------------------------------------------------------------------------------------------------------------------------|-----------------------------|-------------------------------------------------|
|                                                                                                                                                                                                                                                                                                                                                                                                                                                                                                                                                                                                                                                                                                                                                                                                                                                                                                                                                                                                                                                                                                                                                                                                                                                                                                                                                                                                                                                                                                                                                                                                                                                                                                                                                                                                                                                                                                                                                                                                                                                                                                                                | ←                           | + م                                             |
| File Edit View Favorites Tools Help                                                                                                                                                                                                                                                                                                                                                                                                                                                                                                                                                                                                                                                                                                                                                                                                                                                                                                                                                                                                                                                                                                                                                                                                                                                                                                                                                                                                                                                                                                                                                                                                                                                                                                                                                                                                                                                                                                                                                                                                                                                                                            |                             |                                                 |
| 🖕 Favorites 🛛 🕫 🗸 🎉 Microsoft Outlook Web Ac 🎉 UNGEGN Geographical 🗙                                                                                                                                                                                                                                                                                                                                                                                                                                                                                                                                                                                                                                                                                                                                                                                                                                                                                                                                                                                                                                                                                                                                                                                                                                                                                                                                                                                                                                                                                                                                                                                                                                                                                                                                                                                                                                                                                                                                                                                                                                                           | 🐴 🔹 🔝 👻 🖶 🔹 Page 🕶 Safety 🕶 | • Tools • 🕢 · · · · · · · · · · · · · · · · · · |
| Event and the equivalent of the stage back       | wn in green.                |                                                 |