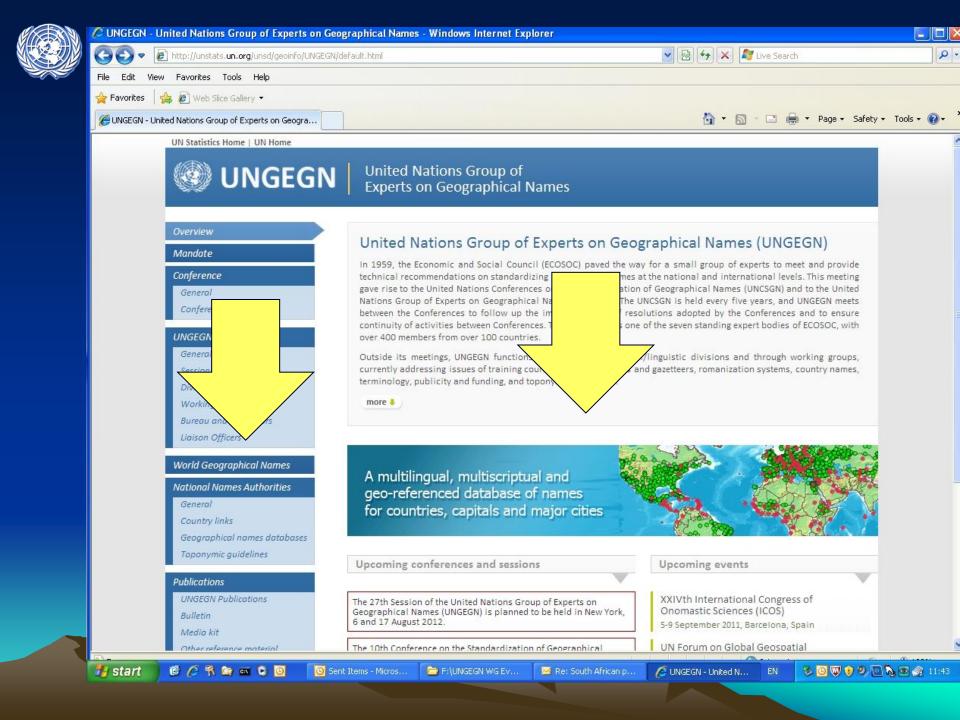

#### UNGEGN World Geographical Names Database http://unstats.un.org/unsd/geoinfo/UNGEGN

#### **UNGEGN World Names**

- Concept in 2004 to provide authoritative names of countries and major cities – through the web
- Different databases exist (especially national), but no authoritative database at world level to respond to questions received by UN.
- Multilingual, multi-scriptual database

#### **UNGEGN World Names**

- Started by the UNGEGN Secretariat (UN Statistics Division) and UNGEGN members
- Supported by resolution 6 of the Ninth UN Conference on the Standardization of Geographical Names (2007)

# Database content

- Access through UNGEGN web site
- To include names (geo-referenced) of:
  - Countries
    - 6 UN languages
    - Language(s) of country
  - Capitals and cities > 100,000
- Original writing system + romanization
- Audio for endonyms
- Also to add: Variant names exonyms, historical ...