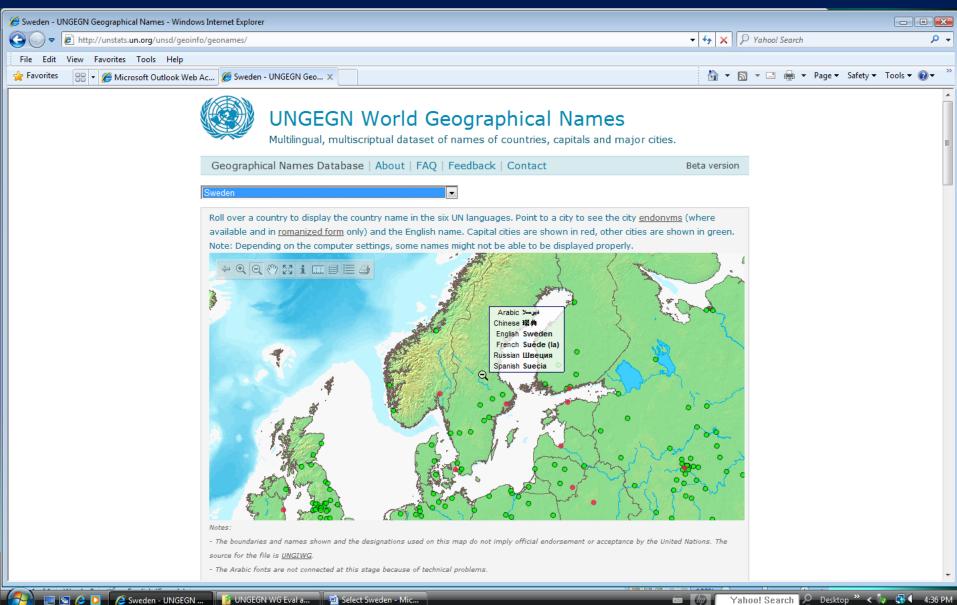

|                                       |

Yahoo! Search 👂 Desktop 🎽 < 🧞 🛃 🖣 4:34 PM

- (p)

#### Sweden – map – UN country names



#### Sweden – table – country name

| 🔗 Sweden - UNGEGN Geographical Names - Windows      | s Internet Explorer              |                   |                                                                                     |              |        |             |        |                |         |      | ×  |
|-----------------------------------------------------|----------------------------------|-------------------|-------------------------------------------------------------------------------------|--------------|--------|-------------|--------|----------------|---------|------|----|
| 🚱 🕞 🗢 🙋 http://unstats. <b>un.org</b> /unsd/geoinfo | /geonames/                       |                   |                                                                                     |